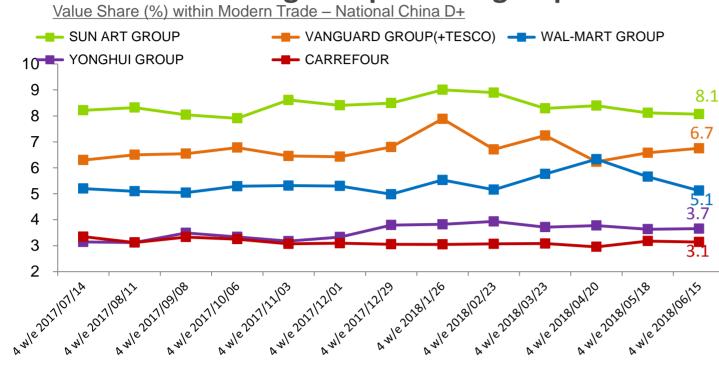

#### 4 week share tracking of top 5 retail groups

Vanguard Group share rebounded in the 4 weeks up to June 15<sup>th</sup> while Walmart reported weakness during the same period

Compared with last year, Walmart reported positive growth across all major metrics