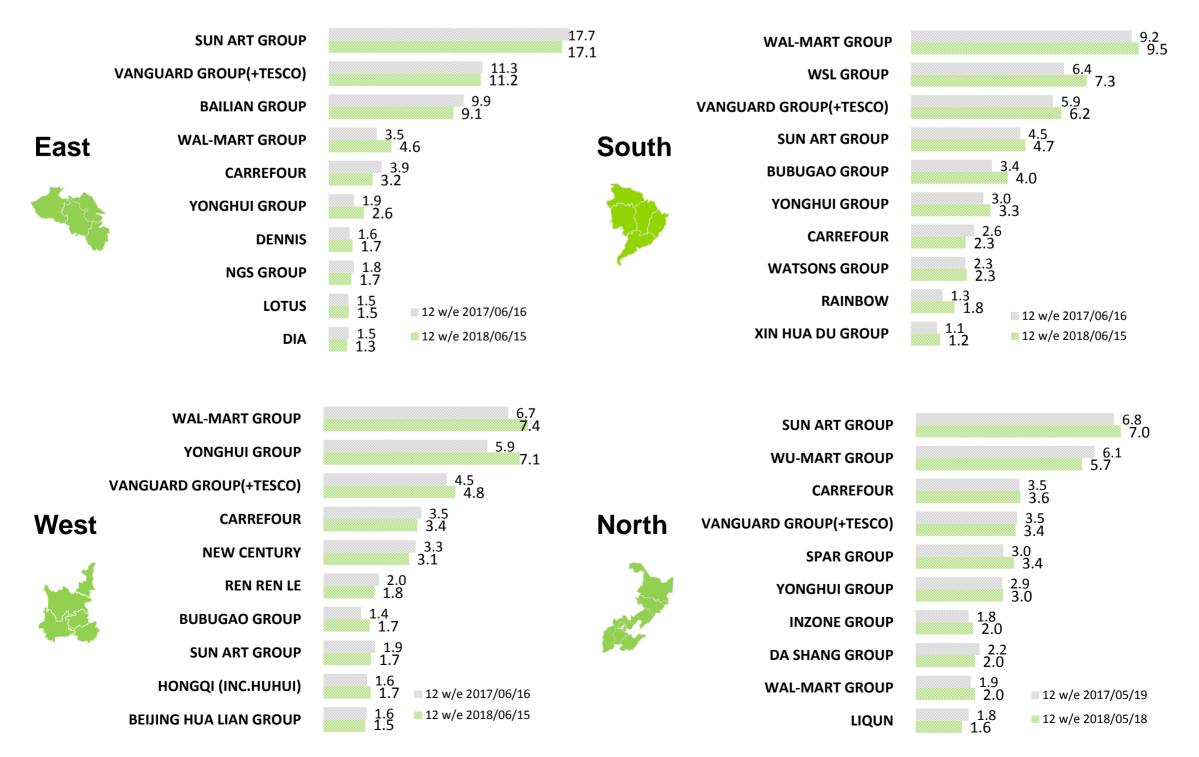

### 12 week share tracking of top 10 retail groups in four regions

Local retailers continued their strong growth in the South

SUN ART Group includes Auchan and RT-Mart; WAL-MART Group includes Wal-Mart, Trust-mart, Sam's Club; VANGUARD GROUP includes Vanguard, Ole, Huarun SG, Hongkelong, TESCO; BAILIAN Group includes Century Mart, GMS, Lian Hua, Hua Lian, Quik etc. Bubugao Group includes Bubugao, Nancheng. Hongqi Group includes Hongqi and Huhui. Watsons Group includes Parknshop, Watsons, Taste