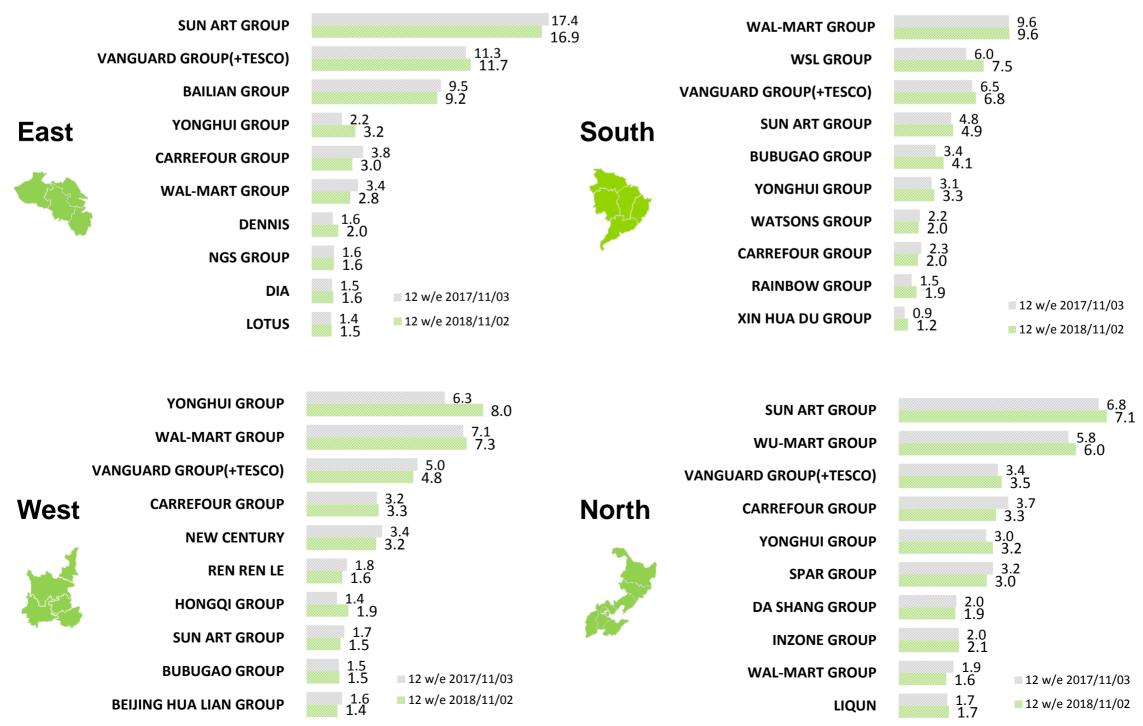

## 12 week share tracking of top 10 retail groups in four regions

Yonghui passed Carrefour and Walmart to be the No.4 players in the East. BBG Better Life advanced in the South

SUN ART Group includes Auchan and RT-Mart; WAL-MART Group includes Wal-Mart, Trust-mart, Sam's Club; VANGUARD GROUP includes Vanguard, Ole, Huarun SG, Hongkelong, TESCO; BAILIAN Group includes Century Mart, GMS, Lian Hua, Hua Lian, Quik etc. Bubugao Group includes Bubugao, Nancheng. Hongqi Group includes Hongqi and Huhui. Watsons Group includes Parknshop, Watsons, Taste