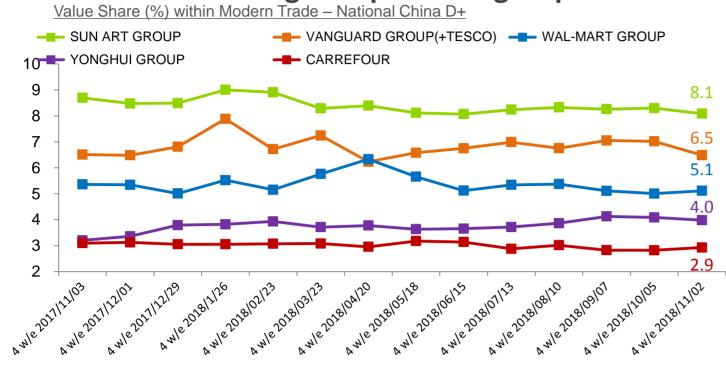

## 4 week share tracking of top 5 retail groups

Walmart Group and Carrefour maintained share, while the performance of top 2 retail groups softened in the latest 4 weeks.

Sun Art Group and Vanguard Group continued to expend on shopper base, while their shopper basket value remained the same.

Yonghui enjoyed fast shopper expansion, up by 19.4% in the last 12 weeks compared to previous year.