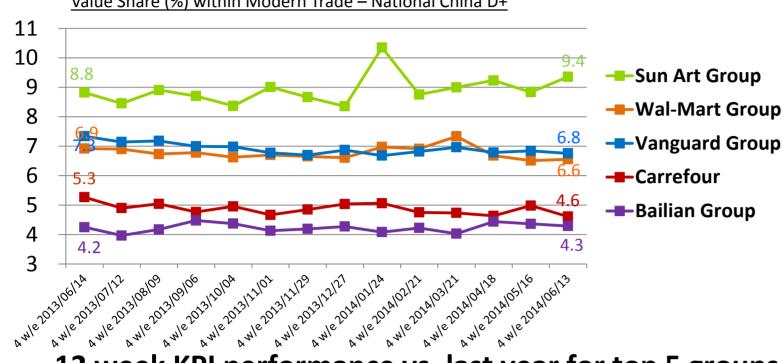

## 12 week KPI performance vs. last year for top 5 groups

12 w/e P6 2014 vs 12w/e P6 2013: Penetration vs Trip Spend vs Frequency – National China D+

|                                                                                                                                                                                                                                                                                                                                                                                                                                                                                                                                                                                                                                                                                                                                                                                                                                                                                                                                                                                                                                                                                                                                                                                                                                                                                                                                                                                                                                                                                                                                                                                                                                                                                                                                                                                                                                                                                                                                                                                                                                                                                                                                                                                                                                                                                                                                                                                                                                                                                                                                                                                                                                                                                                                                                                                                                                                                                                                                                                                                                                                                                                                                                                                                                                                                                                                                                                                                                                                                                                                                                | More Shoppers?            | Higher Value Baskets? | More Trips?     |  |
|------------------------------------------------------------------------------------------------------------------------------------------------------------------------------------------------------------------------------------------------------------------------------------------------------------------------------------------------------------------------------------------------------------------------------------------------------------------------------------------------------------------------------------------------------------------------------------------------------------------------------------------------------------------------------------------------------------------------------------------------------------------------------------------------------------------------------------------------------------------------------------------------------------------------------------------------------------------------------------------------------------------------------------------------------------------------------------------------------------------------------------------------------------------------------------------------------------------------------------------------------------------------------------------------------------------------------------------------------------------------------------------------------------------------------------------------------------------------------------------------------------------------------------------------------------------------------------------------------------------------------------------------------------------------------------------------------------------------------------------------------------------------------------------------------------------------------------------------------------------------------------------------------------------------------------------------------------------------------------------------------------------------------------------------------------------------------------------------------------------------------------------------------------------------------------------------------------------------------------------------------------------------------------------------------------------------------------------------------------------------------------------------------------------------------------------------------------------------------------------------------------------------------------------------------------------------------------------------------------------------------------------------------------------------------------------------------------------------------------------------------------------------------------------------------------------------------------------------------------------------------------------------------------------------------------------------------------------------------------------------------------------------------------------------------------------------------------------------------------------------------------------------------------------------------------------------------------------------------------------------------------------------------------------------------------------------------------------------------------------------------------------------------------------------------------------------------------------------------------------------------------------------------------------------|---------------------------|-----------------------|-----------------|--|
| ◆大潤發<br>★T-MARP<br>★Uchan                                                                                                                                                                                                                                                                                                                                                                                                                                                                                                                                                                                                                                                                                                                                                                                                                                                                                                                                                                                                                                                                                                                                                                                                                                                                                                                                                                                                                                                                                                                                                                                                                                                                                                                                                                                                                                                                                                                                                                                                                                                                                                                                                                                                                                                                                                                                                                                                                                                                                                                                                                                                                                                                                                                                                                                                                                                                                                                                                                                                                                                                                                                                                                                                                                                                                                                                                                                                                                                                                                                      | 16.1% +4.6%               | 94 RMB +3.5%          | 4.3 trips -1.7% |  |
| Walmart 2                                                                                                                                                                                                                                                                                                                                                                                                                                                                                                                                                                                                                                                                                                                                                                                                                                                                                                                                                                                                                                                                                                                                                                                                                                                                                                                                                                                                                                                                                                                                                                                                                                                                                                                                                                                                                                                                                                                                                                                                                                                                                                                                                                                                                                                                                                                                                                                                                                                                                                                                                                                                                                                                                                                                                                                                                                                                                                                                                                                                                                                                                                                                                                                                                                                                                                                                                                                                                                                                                                                                      | 15.2% - <mark>5.3%</mark> | 90 RMB +3.3%          | 3.4 trips -3.5% |  |
| 华润万家<br>vanguard                                                                                                                                                                                                                                                                                                                                                                                                                                                                                                                                                                                                                                                                                                                                                                                                                                                                                                                                                                                                                                                                                                                                                                                                                                                                                                                                                                                                                                                                                                                                                                                                                                                                                                                                                                                                                                                                                                                                                                                                                                                                                                                                                                                                                                                                                                                                                                                                                                                                                                                                                                                                                                                                                                                                                                                                                                                                                                                                                                                                                                                                                                                                                                                                                                                                                                                                                                                                                                                                                                                               | 12.3% -2.3%               | 83 RMB +2.8%          | 4.7 trips -4.6% |  |
| Carrefour                                                                                                                                                                                                                                                                                                                                                                                                                                                                                                                                                                                                                                                                                                                                                                                                                                                                                                                                                                                                                                                                                                                                                                                                                                                                                                                                                                                                                                                                                                                                                                                                                                                                                                                                                                                                                                                                                                                                                                                                                                                                                                                                                                                                                                                                                                                                                                                                                                                                                                                                                                                                                                                                                                                                                                                                                                                                                                                                                                                                                                                                                                                                                                                                                                                                                                                                                                                                                                                                                                                                      | 11.4% - <mark>4.4%</mark> | 90 RMB +4.6%          | 3.3 trips -5.5% |  |
| ら<br>E<br>E<br>E<br>K<br>K<br>M<br>S<br>K<br>M<br>S<br>K<br>M<br>S<br>K<br>M<br>S<br>K<br>M<br>S<br>K<br>M<br>S<br>K<br>M<br>S<br>K<br>M<br>S<br>M<br>S<br>M<br>S<br>M<br>S<br>M<br>S<br>M<br>S<br>M<br>S<br>M<br>S<br>M<br>S<br>M<br>S<br>M<br>S<br>M<br>S<br>M<br>S<br>M<br>S<br>M<br>S<br>M<br>S<br>M<br>S<br>M<br>S<br>M<br>S<br>M<br>S<br>M<br>S<br>M<br>S<br>M<br>S<br>M<br>S<br>M<br>S<br>M<br>S<br>M<br>S<br>M<br>S<br>M<br>S<br>M<br>S<br>M<br>S<br>M<br>S<br>M<br>S<br>M<br>S<br>M<br>S<br>M<br>S<br>M<br>S<br>M<br>S<br>M<br>S<br>M<br>S<br>M<br>S<br>M<br>S<br>M<br>S<br>M<br>S<br>M<br>S<br>M<br>S<br>M<br>S<br>M<br>S<br>M<br>S<br>M<br>S<br>M<br>S<br>M<br>S<br>M<br>S<br>M<br>S<br>M<br>S<br>M<br>S<br>M<br>S<br>M<br>S<br>M<br>S<br>M<br>S<br>M<br>S<br>M<br>S<br>M<br>S<br>M<br>S<br>M<br>S<br>M<br>S<br>M<br>S<br>M<br>S<br>M<br>S<br>M<br>S<br>M<br>S<br>M<br>S<br>M<br>S<br>M<br>S<br>M<br>S<br>M<br>S<br>M<br>S<br>M<br>S<br>M<br>S<br>M<br>S<br>M<br>S<br>M<br>S<br>M<br>S<br>M<br>S<br>M<br>S<br>M<br>S<br>M<br>S<br>M<br>S<br>M<br>S<br>M<br>S<br>M<br>S<br>M<br>S<br>M<br>S<br>M<br>S<br>M<br>S<br>M<br>S<br>M<br>S<br>M<br>S<br>M<br>S<br>M<br>S<br>M<br>S<br>M<br>S<br>M<br>S<br>M<br>S<br>M<br>S<br>M<br>S<br>M<br>S<br>M<br>S<br>M<br>S<br>M<br>S<br>M<br>S<br>M<br>S<br>M<br>S<br>M<br>S<br>M<br>S<br>M<br>S<br>M<br>S<br>M<br>S<br>M<br>S<br>M<br>S<br>M<br>S<br>M<br>S<br>M<br>S<br>M<br>S<br>M<br>S<br>M<br>S<br>M<br>S<br>M<br>S<br>M<br>S<br>M<br>S<br>M<br>S<br>M<br>S<br>M<br>S<br>M<br>S<br>M<br>S<br>M<br>S<br>M<br>S<br>M<br>S<br>M<br>S<br>M<br>S<br>M<br>S<br>M<br>S<br>M<br>S<br>M<br>S<br>M<br>S<br>M<br>S<br>M<br>S<br>M<br>S<br>M<br>S<br>M<br>S<br>M<br>S<br>M<br>S<br>M<br>S<br>M<br>S<br>M<br>S<br>M<br>S<br>M<br>S<br>M<br>S<br>M<br>S<br>M<br>S<br>M<br>S<br>M<br>S<br>M<br>S<br>M<br>S<br>M<br>S<br>M<br>S<br>M<br>S<br>M<br>S<br>M<br>S<br>M<br>S<br>M<br>S<br>M<br>S<br>M<br>S<br>M<br>S<br>M<br>S<br>M<br>S<br>M<br>S<br>M<br>S<br>M<br>S<br>M<br>S<br>M<br>S<br>M<br>S<br>M<br>S<br>M<br>S<br>M<br>S<br>M<br>S<br>M<br>S<br>M<br>S<br>M<br>S<br>M<br>S<br>M<br>S<br>M<br>S<br>M<br>S<br>M<br>S<br>M<br>S<br>M<br>S<br>M<br>S<br>M<br>S<br>M<br>S<br>M<br>S<br>M<br>S<br>M<br>S<br>M<br>S<br>M<br>S<br>M<br>S<br>M<br>S<br>M<br>S<br>M<br>S<br>M<br>S<br>M<br>S<br>M<br>S<br>M<br>S<br>M<br>S<br>M<br>S<br>M<br>S<br>M<br>S<br>M<br>S<br>M<br>S<br>M<br>S<br>M<br>S<br>M<br>S<br>M<br>S<br>M<br>S<br>M<br>S<br>M<br>S<br>M<br>S<br>M<br>S<br>M<br>S<br>M<br>S<br>M<br>S<br>M<br>S<br>M<br>S<br>M<br>S<br>M<br>S<br>M<br>S<br>M<br>S<br>M<br>S<br>M<br>S<br>M<br>S<br>M<br>S<br>M<br>S<br>M<br>S<br>M<br>S<br>M<br>S<br>M<br>S<br>M<br>S<br>M<br>S<br>M<br>S<br>M<br>S<br>M<br>S<br>M<br>S<br>M<br>S<br>M<br>S<br>M<br>S<br>M<br>S<br>M<br>S<br>M<br>S<br>M<br>S<br>M<br>S<br>M<br>S<br>M<br>S<br>M<br>S<br>M<br>S<br>M<br>S<br>M<br>S<br>M<br>S<br>M<br>S<br>M<br>S<br>M<br>S<br>M<br>S<br>M<br>S<br>M<br>S<br>M<br>S<br>M<br>S<br>M<br>S<br>M<br>S<br>M<br>S<br>M<br>S<br>M<br>S<br>M<br>S<br>M<br>S<br>M<br>S<br>M<br>S<br>M<br>S<br>M<br>S<br>M<br>S<br>M<br>S<br>M<br>S<br>M<br>S<br>M<br>S<br>M<br>S<br>M<br>S<br>M<br>S<br>M<br>S<br>M<br>S<br>M<br>S<br>M<br>S<br>M<br>S<br>M<br>S<br>M<br>S<br>M<br>S<br>M<br>S<br>M<br>S<br>M<br>S<br>M<br>S<br>M<br>S<br>M<br>S<br>M<br>S<br>M<br>S<br>M<br>S<br>M<br>S<br>M<br>S<br>M<br>S<br>M<br>S<br>M<br>S<br>M<br>S<br>M<br>S<br>M<br>S<br>M<br>S<br>M<br>S<br>M<br>S<br>M<br>S<br>M<br>S<br>M<br>S<br>M<br>S<br>M<br>S<br>M<br>S<br>S | 7.2% - <mark>6.3%</mark>  | 89 RMB +6.6%          | 4.8 trips +1.1% |  |

Sun Art Group's growth momentum driven by continuous <u>shoppers base</u> <u>expansion</u> and <u>bigger baskets</u> as well over the last 12 weeks.

Bailian Group is the only top players seeing growth in <u>shopping trips</u>, benefited from multi-store format strategy.