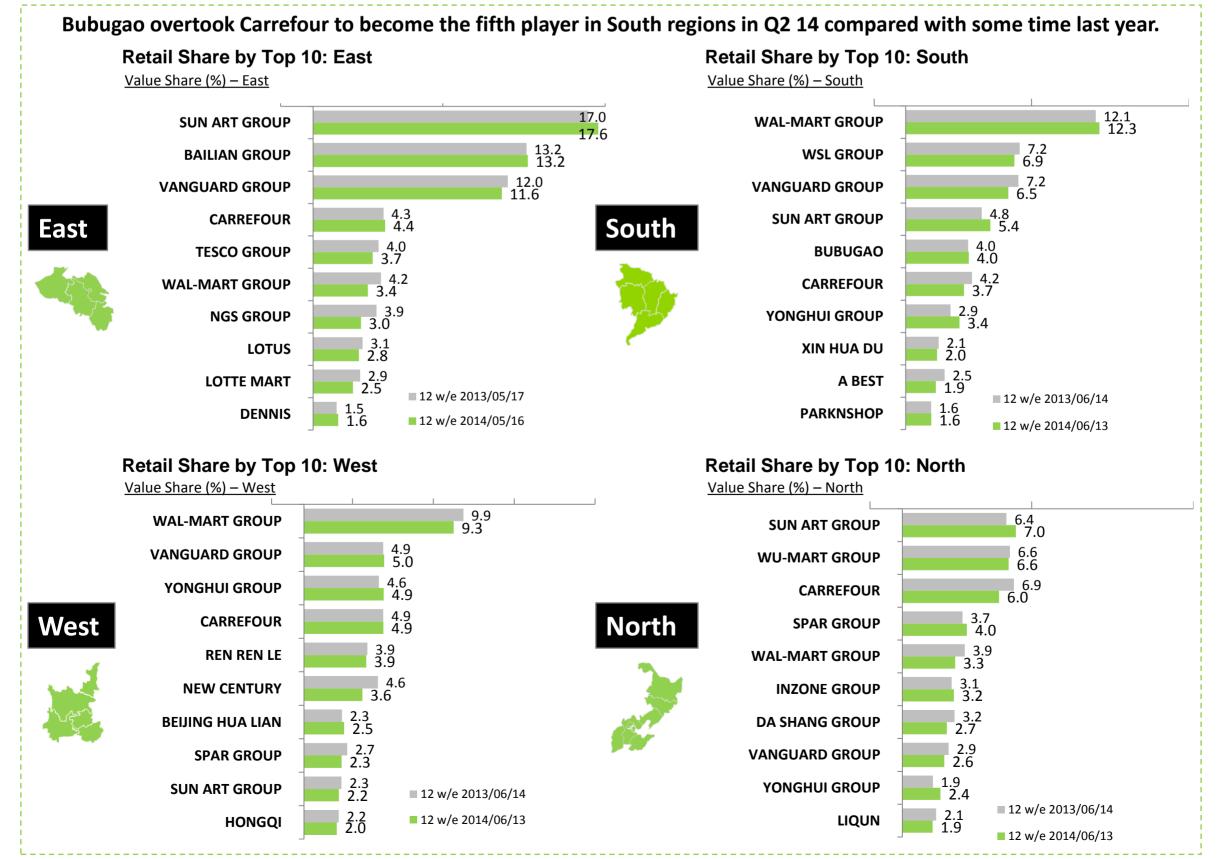

## Data Source: Kantar Worldpanel China - Based on FMCG Market

SUN ART Group includes Auchan and RT-Mart; WAL-MART Group includes Wal-Mart, Trust-mart, Sam's Club; VANGUARD GROUP includes Vanguard, Ole, Huarun SG, Hongkelong; BAILIAN Group includes Century Mart, GMS, Lian Hua, Hua Lian, Quik etc.