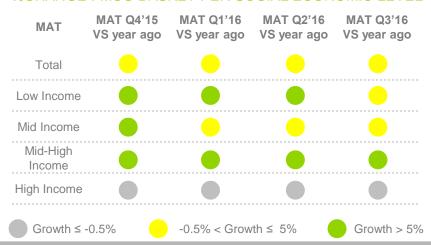

alue</u>    | Volume            | Penetration     |
|-----------------|-------------------|-----------------|
| Bath Treatment  | Bath Treatment    | Retort          |
| Grounded Coffee | Baby Food         | Frozen Prepared |
| Baby Food       | Yoghurt Powder    | Food            |
| Yoghurt Powder  | Grounded Coffee   | Facial Pack     |
| Air Freshener   | Facial Pack       | Processed Milk  |
| Hair Treatment  | Pie/Custard       | Facial Cream    |
| Eyebrow         | Chocolate         | Kimchi          |
| Facial Pack     | Air Freshener     | Hair Treatment  |
| Retort          | Hair Treatment    | Body Care       |
| Foundation      | M.Function Makeup | Lipstick        |
|                 | ·                 | Water           |

### %CHANGE FMCG BASKET PER SOCIAL ECONOMIC LEVEL





# **INDONESIA**

#### BASKET TRENDS - Q3'16 vs Q3'15



## Top 10 Categories with Positive Impact - Q3'16 vs Q3'15

| <u>Value</u>             | <u>Volume</u>            | <u>Penetration</u>       |
|--------------------------|--------------------------|--------------------------|
| Clothes Stain<br>Cleaner | Clothes Stain<br>Cleaner | Clothes Stain<br>Cleaner |
| Yoghurt Drink            | Hair Colorant            | Shower Gel               |
| Mayonnaise               | Yoghurt Drink            | Mineral/Distilled        |
| Tomato Sauce             | Baby Cereal              | Water                    |
| Baby Body Care           | Tomato Sauce             | Dish Wash                |
| Baby Cereal              | Facial Tissue            | Yoghurt Drink            |
| Cold Cereals