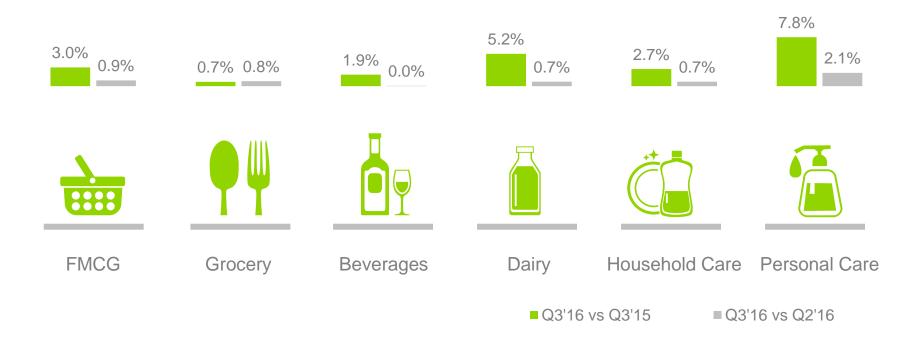

# FMCG GROWTH IN ASIA: YOY; QOQ

ASIA / MAT - VALUE SPEND GROWTH

# FMCG: growth driven by India, Indonesia, Vietnam and Philippines

0.9% 3.0%

0.8% 2.8%

0.9% 3.0%

7.2% 6.3%

4.8% 0.5%

1.6% -0.3%

S. KOREA

MALAYSIA

**VIETNAM** URBAN

4.1% 0.9%

**VIETNAM** RURAL

THAILAND

**PHILIPPINES** 

7.2% 1.1%

0.2% -1.3%

-0.1% -1.0%

■ Q3'16 v Q2'16

■ 2016 v YA

ASIA / MAT Q3 2016 - Value Growth FMCG

# FOOD: Philippines is star performer, more than doubling its growth from last year

# BEVERAGES: Indonesia, Vietnam and Philippines performed better

# DAIRY: China, Taiwan, India, Indonesia, Philippines experience strong growth

# HOUSEHOLD CARE: growth driven by India, Indonesia and Philippines

# PERSONAL CARE: China registered strong growth, together with India, Indonesia, Korea, Thailand and Philippines

ASIA / MAT Q3 2016 - Value Growth PERSONAL CARE

■ Q3'16 v Q2'16

■2016 v YA