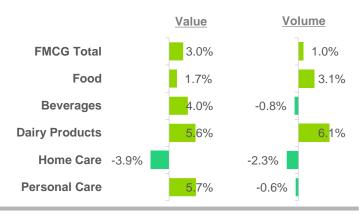

% Value Change FMCG – MAT Q3 2016 vs. Year ago

# FMCG: growth driven by India, Indonesia, Vietnam and Philippines

0.9% 3.0%

0.8% 2.8%

0.9% 3.0%

7.2% 6.3%

4.8% 0.5%

1.6% -0.3%

S. KOREA

# FOOD: Philippines is star performer, more than doubling its growth from last year

# BEVERAGES: Indonesia, Vietnam and Philippines performed better

# DAIRY: China, Taiwan, India, Indonesia, Philippines experience strong growth

# HOUSEHOLD CARE: growth driven by India, Indonesia and Philippines

# PERSONAL CARE: China registered strong growth, together with India, Indonesia, Korea, Thailand and Philippines

ASIA / MAT Q3 2016 - Value Growth PERSONAL CARE

■ Q3'16 v Q2'16

■2016 v YA