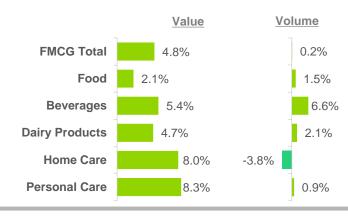

# FOOD: Philippines is star performer, more than doubling its growth from last year

# BEVERAGES: Indonesia, Vietnam and Philippines performed better

# DAIRY: China, Taiwan, India, Indonesia, Philippines experience strong growth

# HOUSEHOLD CARE: growth driven by India, Indonesia and Philippines

# PERSONAL CARE: China registered strong growth, together with India, Indonesia, Korea, Thailand and Philippines

ASIA / MAT Q3 2016 - Value Growth PERSONAL CARE

■ Q3'16 v Q2'16

■2016 v YA