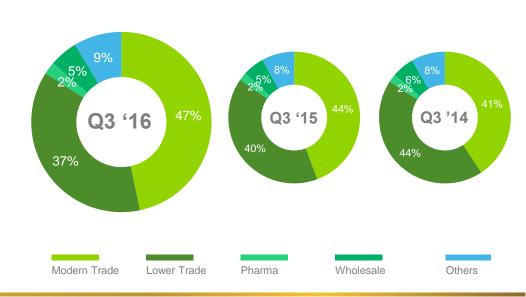

# **INDIA**

#### BASKET TRENDS - Q3'16 vs Q3'15

## Top 10 Categories with Positive Impact - Q3'16 vs Q3'15

| <u>Value</u>       | <u>Volume</u>      | Penetration        |  |
|--------------------|--------------------|--------------------|--|
| Sauces             | Sauces             | Toilet/Bathroom    |  |
| Floor Cleaner      | Floor Cleaner      | Cleaners           |  |
| Toilet/Bathroom    | Depilatory Product | Bottled Soft Drink |  |
| Cleaners           | Toilet/Bathroom    | Floor Cleaner      |  |
| Depilatory Product | Cleaner            | Sauces             |  |
| Shampoo            | Bottled Soft Drink | Talcum Powder      |  |
| Rubs/Balms         | Rubs/Balms         | Rubs/Balms         |  |
| Bottled Soft Drink | Insecticides       | Sanitary Products  |  |
| Insecticides       | Tea                | Salty Snacks       |  |
| Washing Powder     | Shaving Blades     | Metal Scourers     |  |
| Hair Oil           | Talcum Powder      | Coffee             |  |

### %CHANGE FMCG BASKET PER SOCIAL ECONOMIC LEVEL