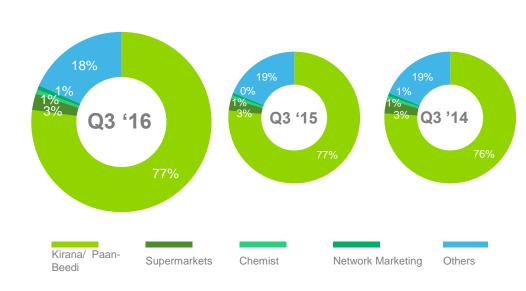

# **INDIA**

#### BASKET TRENDS - Q3'16 vs Q3'15

## Top 10 Categories with Positive Impact - Q3'16 vs Q3'15

| <u>Value</u>       | <u>Volume</u>      | Penetration        |  |
|--------------------|--------------------|--------------------|--|
| Sauces             | Sauces             | Toilet/Bathroom    |  |
| Floor Cleaner      | Floor Cleaner      | Cleaners           |  |
| Toilet/Bathroom    | Depilatory Product | Bottled Soft Drink |  |
| Cleaners           | Toilet/Bathroom    | Floor Cleaner      |  |
| Depilatory Product | Cleaner            | Sauces             |  |
| Shampoo            | Bottled Soft Drink | Talcum Powder      |  |
| Rubs/Balms         | Rubs/Balms         | Rubs/Balms         |  |
| Bottled Soft Drink | Insecticides       | Sanitary Products  |  |
| Insecticides       | Tea                | Salty Snacks       |  |
| Washing Powder     | Shaving Blades     | Metal Scourers     |  |
| Hair Oil           | Talcum Powder      | Coffee             |  |

### %CHANGE FMCG BASKET PER SOCIAL ECONOMIC LEVEL