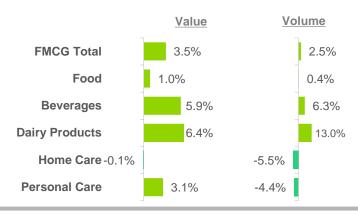

|
| Adult Milk Powder           | Bottled Water    | Sweetened        |
| Drinking Yoghurt            | Drinking Yoghurt | Condensed Milk   |
| Tonic Food Drink            | Tonic Food Drink | Biscuits         |
| Biscuits                    | Ice Cream        | Drinking Yoghurt |
| Bottled Water               | Frozen Food      | RTD IFT          |
| Frozen Food                 | Biscuits         | Bottled Water    |
| Beer                        | Liquid Milk      | Tonic Food Drink |
| Fish Sauce                  | Instant Coffee   |                  |
| Liquid Milk                 | Yoghurt          |                  |
| Sweetened<br>Condensed Milk | Beer             |                  |

### %CHANGE FMCG BASKET PER SOCIAL ECONOMIC LEVEL



4 Key Cities Only



# **VIETNAM RURAL**





## Top 10 Categories with Positive Impact - Q3'16 vs Q3'15

| <u>Value</u>     | <u>Volume</u>    | <u>Penetration</u> |  |
|------------------|------------------|--------------------|--|
| Tonic Food Drink | Tonic Food Drink | Biscuits           |  |
| Energy Drink     | Drinking Yoghurt | Sweetened          |  |
| Biscuits         | Energy Drink     | Condensed Milk     |  |
| Bottled Water    | Bottled Water    | Tonic Food Drink   |  |
| Sweetened        | Biscuits         | Drinking Yoghurt   |  |
| Condensed Milk   | Yoghurts         | Fish Sauce         |  |
| Instant Coffee   | Instant Coffee   |                    |  |
| Yoghurt          | Liquid Milk      |                    |  |
| Cakes            | Cakes            |                    |  |
| Baby Diaper      | Fabric Soften