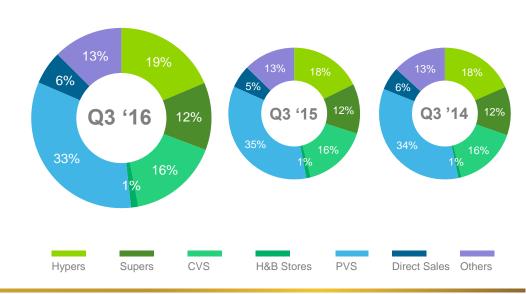

# **PHILIPPINES**

**#LegenDairy** Dairy Products are growing fast, driven by Soy Milk, which has grown 19% in value

**#Sari2xPower** Sari-Sari Stores remain as the top channel, almost half of all purchases are done there