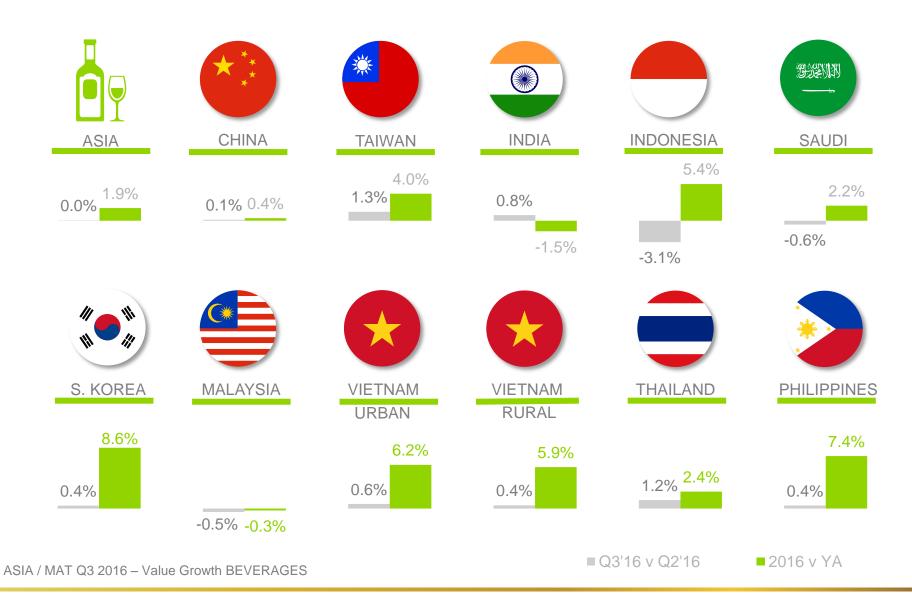

| 9.1   | 7.7              | 8.3       | 5.2            | -1.1     | 7.0         | 2.1             | 5.3      | 5.7    | 2.8                | 3.1                |







% Value Change FMCG – MAT Q3 2016 vs. Year ago

# FMCG GROWTH IN ASIA: YOY; QOQ



ASIA / MAT - VALUE SPEND GROWTH

# FMCG: growth driven by India, Indonesia, Vietnam and Philippines













0.9% 3.0%

0.8% 2.8%

0.9% 3.0%

7.2% 6.3%

4.8% 0.5%

1.6% -0.3%



S. KOREA



MALAYSIA

**VIETNAM** URBAN

4.1% 0.9%



**VIETNAM** RURAL



THAILAND



**PHILIPPINES** 

7.2% 1.1%

0.2% -1.3%

-0.1% -1.0%

■ Q3'16 v Q2'16

■ 2016 v YA

ASIA / MAT Q3 2016 - Value Growth FMCG

# FOOD: Philippines is star performer, more than doubling its growth from last year



# BEVERAGES: Indonesia, Vietnam and Philippines performed better



# DAIRY: China, Taiwan, India, Indonesia, Philippines experience strong growth



# HOUSEHOLD CARE: growth driven by India, Indonesia and Philippines



# PERSONAL CARE: China registered strong growth, together with India, Indonesia, Korea, Thailand and Philippines



ASIA / MAT Q3 2016 - Value Growth PERSONAL CARE

■ Q3'16 v Q2'16

■2016 v YA







## **CHINA**

#GrowthOpportunity Lower tier cities offer more opportunities for brick and mortar stores 
#Beauty Personal care grew fastest and the spending grew by 9.1% year on year 
#eGrowing Leading online retailers like Tmall and JD are aggressively growing their shopper base

## TAIWAN

# **#ModerateRecovery**

consumers are increasing their shopping occasions from low point year ago 
#SugarFree&Color Dairy leads the growth with notable