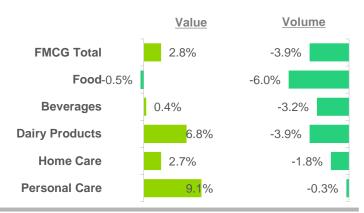

uff** Sweetened Condensed Milk, Drinking Yoghurt and Tonic food drink still able to attract new shoppers





## **INDIA**

#CautiousSpending Shoppers are observed to spend cautiously in the latest quarter #Aspirations Rural shoppers are mirroring Urban shoppers in terms of spending #NaturalEssence Herbal variants continues to gain salience in Skin Care, Face Wash and Hair Care catgeory, the next big thing in Personal Care category

## SAUDI

**#Slowdown** FMCG continues to slowdown, led by home care sector.

#UpperClassFocus FMCG spends among affluent class has improved. However there's a slow down on spending by lower SECs #CategoriesRising Sliced bread, Bottled water, Body Deodorant, Dessert Mixes, and Spreads are having healthy growth

# **CHINA**

#### BASKET TRENDS - Q3'16 vs Q3'15



## Top 10 Categories with Positive Impact - Q3'16 vs Q3'15

| <u>Value</u>     | <u>Volume</u>   | <u>Penetration</u> |  |  |
|------------------|-----------------|--------------------|--|--|
| Mouthwash        | Kitchen Rolls   | Oyster Sauce       |  |  |
| Kitchen Rolls    | Butter          | Packaged Water     |  |  |
| Yoghurt          | Oyster Sauce    | Conditioner        |  |  |
| Oyster Sauce     | Mouthwash       | Kitchen Rolls      |  |  |
| Packaged Water   | Curry           | Cheese             |  |  |
| Intimate Hygiene | Cheese          | Curry              |  |  |
| Cereals          | Foreign Spirits | Frozen Food        |  |  |
| Butter           | Packaged Water  | Mouthwash          |  |  |
| Conditioner      | Coffee          | Facial Tissue      |  |  |
| Skin Care