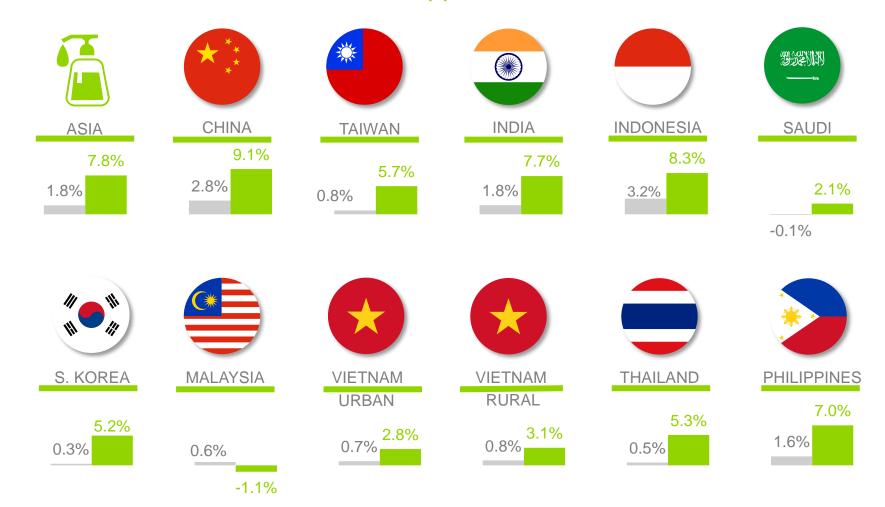

# PERSONAL CARE: China registered strong growth, together with India, Indonesia, Korea, Thailand and Philippines

ASIA / MAT Q3 2016 - Value Growth PERSONAL CARE

■ Q3'16 v Q2'16

■2016 v YA