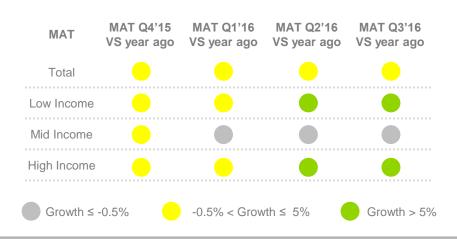

**TAIWAN**

#### BASKET TRENDS - Q3'16 vs Q3'15



## Top 10 Categories with Positive Impact - Q3'16 vs Q3'15

| <u>Value</u>  | <u>Volume</u>    | Penetration   |
|---------------|------------------|---------------|
| Adult Diapers | Cordials         | Corn Snacks   |
| Pet Food      | Adult Diapers    | Cordials      |
| Cordials      | Corn Snacks      | Ground Coffee |
| Bird's Nest   | Beer             | Insecticides  |
| RTE Breakfast | Birds Nest       | Beer          |
| Nail Polish   | Toothbrush       | Facial Mask   |
| Chili Sauce   | Cheese           | Flour Snacks  |
| Face Makeup   | Insecticides     | Cheese        |
| Bar Soap      | Flour Snacks     | Vinegar       |
| Insecticides  | Breakfast Cereal | Tea           |

### %CHANGE FMCG BASKET PER SOCIAL ECONOMIC LEVEL





# **KOREA**

#### BASKET TRENDS - Q3'16 vs Q3'15



## Top 10 Categories with Positive Impact - Q3'16 vs Q3'15

| <u>Value</u>    | Volume            | Penetration     |
|-----------------|-------------------|-----------------|
| Bath Treatment  | Bath Treatment    | Retort          |
| Grounded Coffee | Baby Food         | Frozen Prepared |
| Baby Food       | Yoghurt Powder    | Food            |
| Yoghurt Powder  | Grounded Coffee   | Facial Pack     |
| Air Freshener   | Facial Pack       | Processed Milk  |
| Hair Treatment  | Pie/Custard       | Facial Cream    |
| Eyebrow         | Chocolate         | Kimchi          |
| Facial Pack     | Air Freshener     | Hair Treatment  |
| Retort          | Hair Treatment    | Body Care       |
| Foundation      | M.Function Makeup | Lipsti