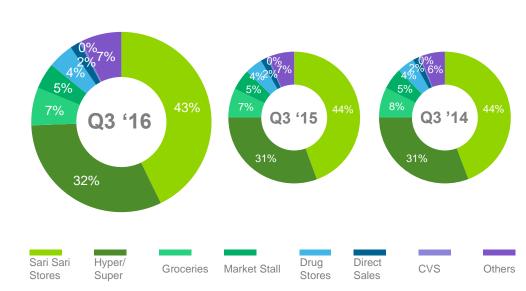

# **PHILIPPINES**

**#LegenDairy** Dairy Products are growing fast, driven by Soy Milk, which has grown 19% in value

**#Sari2xPower** Sari-Sari Stores remain as the top channel, almost half of all purchases are done there