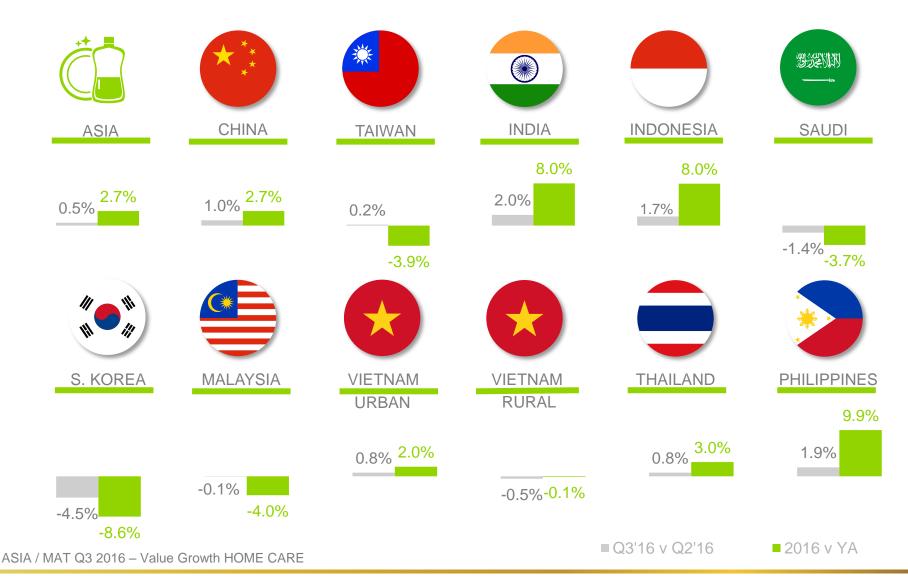

|







% Value Change FMCG – MAT Q3 2016 vs. Year ago

# FMCG GROWTH IN ASIA: YOY; QOQ



ASIA / MAT - VALUE SPEND GROWTH

# FMCG: growth driven by India, Indonesia, Vietnam and Philippines













0.9% 3.0%

0.8% 2.8%

0.9% 3.0%

7.2% 6.3%

4.8% 0.5%

1.6% -0.3%



S. KOREA



MALAYSIA

**VIETNAM** URBAN

4.1% 0.9%



**VIETNAM** RURAL



THAILAND



**PHILIPPINES** 

7.2% 1.1%

0.2% -1.3%

-0.1% -1.0%

■ Q3'16 v Q2'16

■ 2016 v YA

ASIA / MAT Q3 2016 - Value Growth FMCG

# FOOD: Philippines is star performer, more than doubling its growth from last year



# BEVERAGES: Indonesia, Vietnam and Philippines performed better



# DAIRY: China, Taiwan, India, Indonesia, Philippines experience strong growth



# HOUSEHOLD CARE: growth driven by India, Indonesia and Philippines



# PERSONAL CARE: China registered strong growth, together with India, Indonesia, Korea, Thailand and Philippines



ASIA / MAT Q3 2016 - Value Growth PERSONAL CARE

■ Q3'16 v Q2'16

■2016 v YA







## **CHINA**

#GrowthOpportunity Lower tier cities offer more opportunities for brick and mortar stores 
#Beauty Personal care grew fastest and the spending grew by 9.1% year on year 
#eGrowing Leading online retailers like Tmall and JD are aggressively growing their shopper base

## TAIWAN

# **#ModerateRecovery**

consumers are increasing their shopping occasions from low point year ago 
#SugarFree&Color Dairy leads the growth with notable contribution from Sugar-free Soy Milk. Color make up also surged with recent innovations 
#PXup PX Mart outpace market growth contributed by the increas