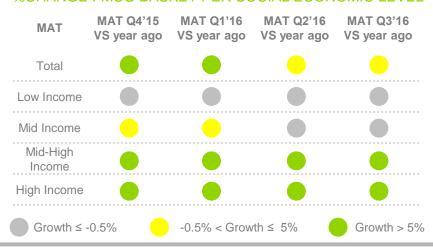

------------------|--------------------|--|
| Tonic Food Drink | Tonic Food Drink | Biscuits           |  |
| Energy Drink     | Drinking Yoghurt | Sweetened          |  |
| Biscuits         | Energy Drink     | Condensed Milk     |  |
| Bottled Water    | Bottled Water    | Tonic Food Drink   |  |
| Sweetened        | Biscuits         | Drinking Yoghurt   |  |
| Condensed Milk   | Yoghurts         | Fish Sauce         |  |
| Instant Coffee   | Instant Coffee   |                    |  |
| Yoghurt          | Liquid Milk      |                    |  |
| Cakes            | Cakes            |                    |  |
| Baby Diaper      | Fabric Softener  |                    |  |
| Liquid Milk      |                  |                    |  |

### %CHANGE FMCG BASKET PER SOCIAL ECONOMIC LEVEL





# **SAUDI ARABIA**

#### BASKET TRENDS - Q3'16 vs Q3'15



## Top 10 Categories with Positive Impact - Q3'16 vs Q3'15

| <u>Value</u>       | <u>Volume</u>      | <u>Penetration</u> |  |
|--------------------|--------------------|--------------------|--|
| Sliced/Toast Bread | Dessert Mixes      | Spreads            |  |
| Body Deo           | Body Deo           | Body Deo           |  |
| Bottled Water      | Sliced/Toast Bread | Cheese             |  |
| Dessert Mixes      | Evaporated Milk    | Fresh Milk         |  |
| Spreads            | Bottled Water      | Sliced/Toast Bread |  |
| Chocolates         | Coffee Creamer     | Bottled Water      |  |
| Evaporated Milk    | Condensed Milk     | Evaporated Milk    |  |
| Condensed Milk     | Sanitary Napkins   | Coffee Creamer     |