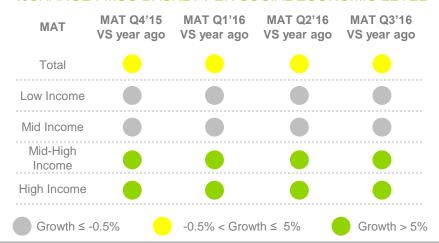

--------|------------------|------------------|
| Adult Milk Powder           | Bottled Water    | Sweetened        |
| Drinking Yoghurt            | Drinking Yoghurt | Condensed Milk   |
| Tonic Food Drink            | Tonic Food Drink | Biscuits         |
| Biscuits                    | Ice Cream        | Drinking Yoghurt |
| Bottled Water               | Frozen Food      | RTD IFT          |
| Frozen Food                 | Biscuits         | Bottled Water    |
| Beer                        | Liquid Milk      | Tonic Food Drink |
| Fish Sauce                  | Instant Coffee   |                  |
| Liquid Milk                 | Yoghurt          |                  |
| Sweetened<br>Condensed Milk | Beer             |                  |

### %CHANGE FMCG BASKET PER SOCIAL ECONOMIC LEVEL



4 Key Cities Only



# **VIETNAM RURAL**





## Top 10 Categories with Positive Impact - Q3'16 vs Q3'15

| <u>Value</u>     | <u>Volume</u>    | <u>Penetration</u> |  |
|------------------|------------------|--------------------|--|
| Tonic Food Drink | Tonic Food Drink | Biscuits           |  |
| Energy Drink     | Drinking Yoghurt | Sweetened          |  |
| Biscuits         | Energy Drink     | Condensed Milk     |  |
| Bottled Water    | Bottled Water    | Tonic Food Drink   |  |
| Sweetened        | Biscuits         | Drinking Yoghurt   |  |
| Condensed Milk   | Yoghurts         | Fish Sauce         |  |
| Instant Coffee   | Instant Coffee   |                    |  |
| Yoghurt          | Liquid Milk      |                    |  |
| Cakes            | Cakes            |