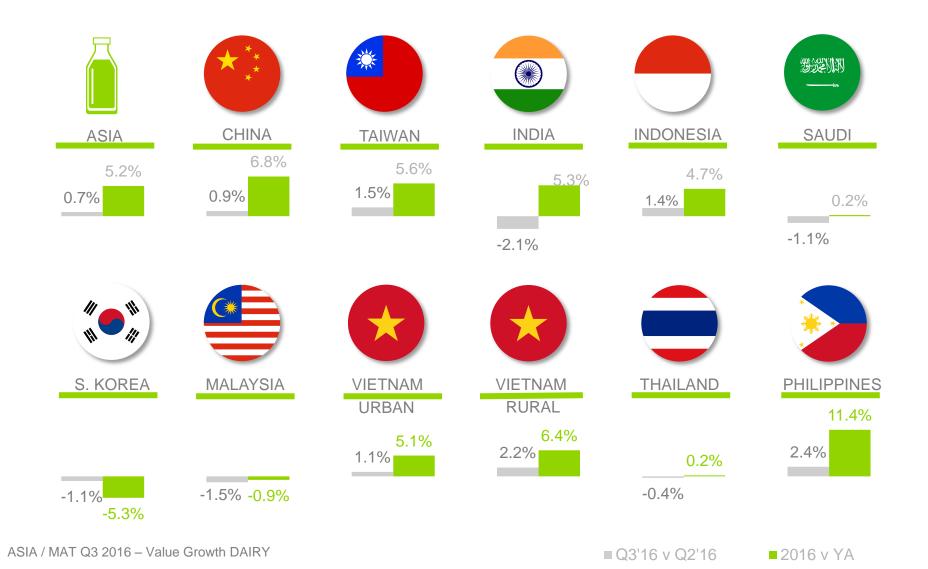

| 2.1             | 5.3      | 5.7    | 2.8                | 3.1                |







% Value Change FMCG – MAT Q3 2016 vs. Year ago

# FMCG GROWTH IN ASIA: YOY; QOQ



ASIA / MAT - VALUE SPEND GROWTH

# FMCG: growth driven by India, Indonesia, Vietnam and Philippines













0.9% 3.0%

0.8% 2.8%

0.9% 3.0%

7.2% 6.3%

4.8% 0.5%

1.6% -0.3%



S. KOREA



MALAYSIA

**VIETNAM** URBAN

4.1% 0.9%



**VIETNAM** RURAL



THAILAND



**PHILIPPINES** 

7.2% 1.1%

0.2% -1.3%

-0.1% -1.0%

■ Q3'16 v Q2'16

■ 2016 v YA

ASIA / MAT Q3 2016 - Value Growth FMCG

# FOOD: Philippines is star performer, more than doubling its growth from last year



# BEVERAGES: Indonesia, Vietnam and Philippines performed better



# DAIRY: China, Taiwan, India, Indonesia, Philippines experience strong growth



# HOUSEHOLD CARE: growth driven by India, Indonesia and Philippines



# PERSONAL CARE: China registered strong growth, together with India, Indonesia, Korea, Thailand and Philippines



ASIA / MAT Q3 2016 - Value Growth PERSONAL CARE

■ Q3'16 v Q2'16

■2016 v YA







## **CHINA**

#GrowthOpportunity Lower tier cities offer more opportunities for brick and mortar stores 
#Beauty Personal care grew fastest and the spending grew by 9.1% year on year 
#eGrowing Leading online retailers like Tmall and JD are aggressively growing their shopper base

## TAIWAN

# **#ModerateRecovery**

consumers are increasing their shopping occasions from low point year ago 
#SugarFree&Color Dairy leads the growth with notable contribution from Sugar-free Soy Milk. Color make up also surged with recent inno