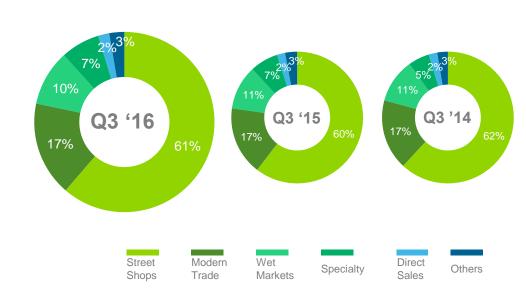

## **VIETNAM**

**#StillGrowing** Both Urban and Rural Vietnam still on a growth, with the help of Beverages and Dairy

**#StreetSmart** Street shops still holding its position, difficult for Hypers & Supers **#HotStuff** Sweetened Condensed Milk, Drinking Yoghurt and Tonic food drink still able to attract new shoppers