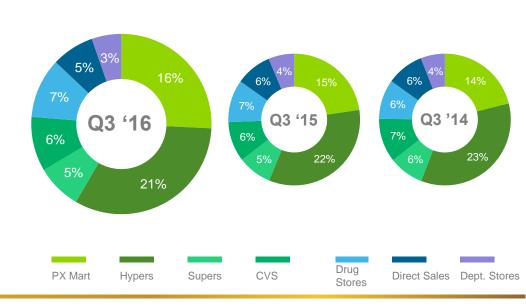

#Retailing 99 Speedmart continuing its excellent performance in this market, growing by 15% in the market