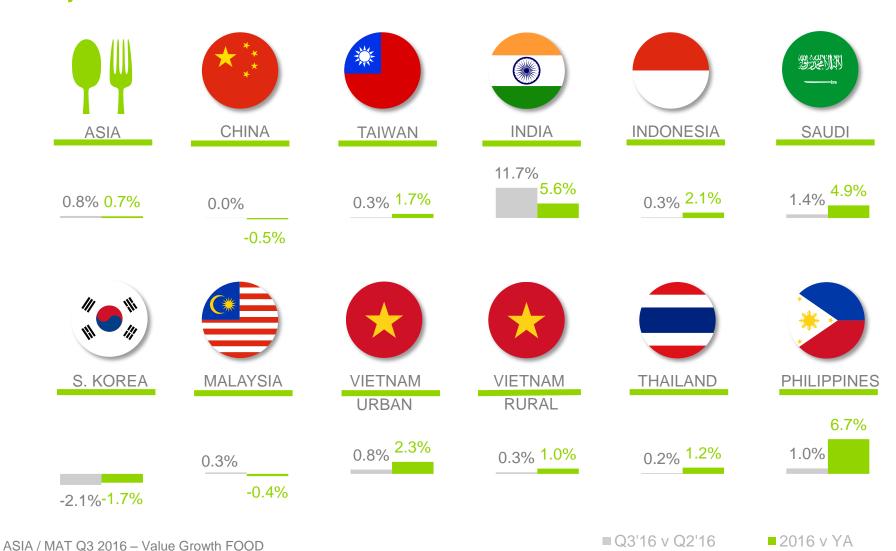

# FOOD: Philippines is star performer, more than doubling its growth from last year