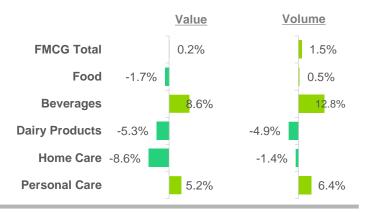

% Value Change FMCG – MAT Q3 2016 vs. Year ago

# FMCG: growth driven by India, Indonesia, Vietnam and Philippines

0.9% 3.0%

0.8% 2.8%

0.9% 3.0%

7.2% 6.3%

4.8% 0.5%

1.6% -0.3%

S. KOREA

MALAYSIA

**VIETNAM** URBAN

4.1% 0.9%

**VIETNAM** RURAL

THAILAND

**PHILIPPINES** 

7.2% 1.1%

0.2% -1.3%

-0.1% -1.0%

■ Q3'16 v Q2'16

■ 2016 v YA

ASIA / MAT Q3 2016 - Value Growth FMCG