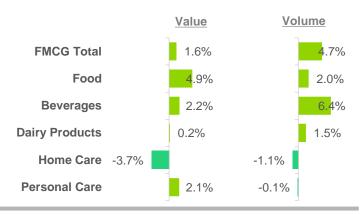

k | Tonic Food Drink | Biscuits           |  |
| Energy Drink     | Drinking Yoghurt | Sweetened          |  |
| Biscuits         | Energy Drink     | Condensed Milk     |  |
| Bottled Water    | Bottled Water    | Tonic Food Drink   |  |
| Sweetened        | Biscuits         | Drinking Yoghurt   |  |
| Condensed Milk   | Yoghurts         | Fish Sauce         |  |
| Instant Coffee   | Instant Coffee   |                    |  |
| Yoghurt          | Liquid Milk      |                    |  |
| Cakes            | Cakes            |                    |  |
| Baby Diaper      | Fabric Softener  |                    |  |
| Liquid Milk      |                  |                    |  |

### %CHANGE FMCG BASKET PER SOCIAL ECONOMIC LEVEL





# **SAUDI ARABIA**

#### BASKET TRENDS - Q3'16 vs Q3'15



## Top 10 Categories with Positive Impact - Q3'16 vs Q3'15

| <u>Value</u>       | <u>Volume</u>      | <u>Penetration</u> |  |
|--------------------|--------------------|--------------------|--|
| Sliced/Toast Bread | Dessert Mixes      | Spreads            |  |
| Body Deo           | Body Deo           | Body Deo           |  |
| Bottled Water      | Sliced/Toast Bread | Cheese             |  |
| Dessert Mixes      | Evaporated Milk    | Fresh Milk         |  |
| Spreads            | Bottled Water      | Sliced/Toast Bread |  |
| Chocolates         | Coffee Creamer     | Bottled Water      |  |
| Evaporated Milk    | Condensed Milk     | Evaporated Milk    |  |
| Condensed Milk     | Sanitary Napkins   | Coffee Creamer     |  |
| Toothpaste         | Spreads            | Condensed Milk