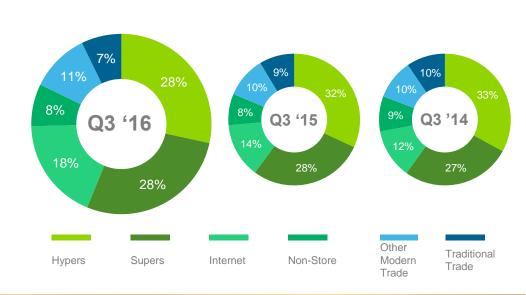

# **PHILIPPINES**

**#LegenDairy** Dairy Products are growing fast, driven by Soy Milk, which has grown 19% in value

**#Sari2xPower** Sari-Sari Stores remain as the top channel, almost half of all purchases are done there