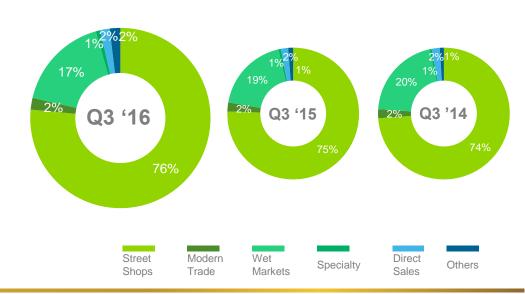

## **VIETNAM**

**#StillGrowing** Both Urban and Rural Vietnam still on a growth, with the help of Beverages and Dairy

**#StreetSmart** Street shops still holding its position, difficult for Hypers & Supers **#HotStuff** Sweetened Condensed Milk, Drinking Yoghurt and Tonic food drink still able to attract new shoppers